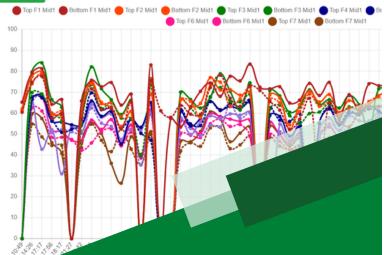

## **INNOVATION**

The control of work roll performances remains a major concern for hot strip mills. One shortcoming is accurate information and data recourse at the right production level. The objective of ISYROLL® our inspection system for rolls, is to collect data during work roll evaluation at the end of a campaign. By making this data available it is possible to improve the roll shop practice, work roll performance, assist with process optimization and solve quality related issues such as oxide crisis much faster.