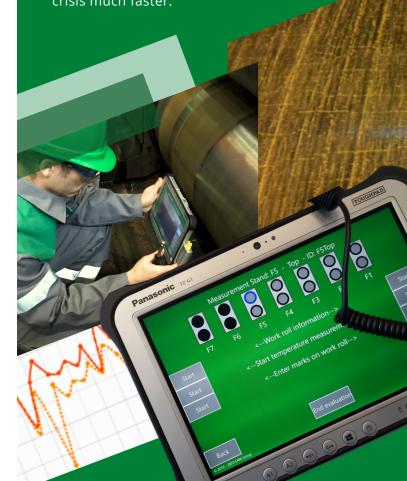

# **ISYROLL**

**INSPECTION SYSTEM FOR ROLLS** DIGITAL TOOL FOR IMPROVING YOUR WORK ROLL PERFORMANCE

All Types , All Severities All Types, All Positions All Positions . All Severities Temperature ☑ Temperature Mid1

#### DAILY FOLLOW-UP

No more pen and paper, integrated visualization, any operator language, intuitive wizard, 100% tailored to your mill, short implementation time.

#### DIGITALIZATION

Azure Cloud solution for data storage, visualization of results and statistics analysis. Software compatible with your plant data network. Complete service including hardware supply, training, technical background, IT support and expertise on cases of severe degradation available.

## **INNOVATION**

The control of work roll performances remains a major concern for hot strip mills. One shortcoming is accurate information and data recourse at the right production level. The objective of ISYROLL® our inspection system for rolls, is to collect data during work roll evaluation at the end of a campaign. By making this data available it is possible to improve the roll shop practice, work roll performance, assist with process optimization and solve quality related issues such as oxide crisis much faster.